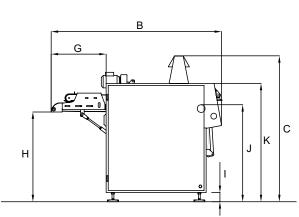

## **Industrial Ironers**

C-Flex IL feeder

## Features and benefits

- One station automatic feeder for productive feeding of large flatwork on one lane
- Forward clipping supported by suction box and vacuum table for best ergonomics and productivity
- Fixed horizontal stretching blade over the full width for optimum quality of feeding
- Stop and stretch conveyor further improving quality of leading edge
- Side stretching brushes ensuring best quality of lateral edges
- Retractable clipping system for manual feeding of small flatwork on vacuum table
- Foldable trays for ergonomic feeding of small flatwork
- Neon light curtain over full width for best working conditions
- Electrolux Master Touch Screen to control the complete ironing lane from the feeder
- Central lint collecting box for a clean and safe working place
- Available in 3000 mm or 3300 mm for a perfect match with your C-Flex