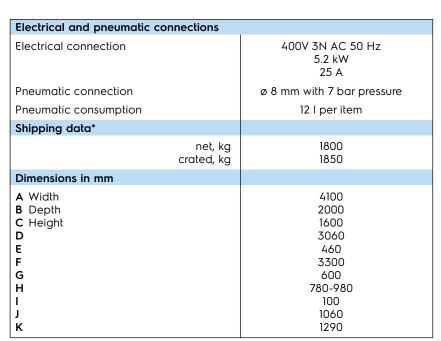

al stretching blade over the full width for optimum quality of feeding
- Stop and stretch conveyor further improving quality of leading edge
- Side stretching brushes ensuring best quality of lateral edges
- Retractable clipping system for manual feeding of small flatwork on vacuum table
- Foldable trays for ergonomic feeding of small flatwork
- Neon light curtain over full width for best working conditions
- Electrolux Master Touch Screen to control the complete ironing lane from the feeder
- Central lint collecting box for a clean and safe working place
- Available in 3000 mm or 3300 mm for a perfect match with your C-Flex

## Main options

- Direct feeding into C-Flex chest for maximum quality and space saving
- Lane indication by laser beam for ergonomic manual feeding on multi lanes





Average data. Crated weight/shipping volume depends on configuration.
Please contact logistics for exact measures.