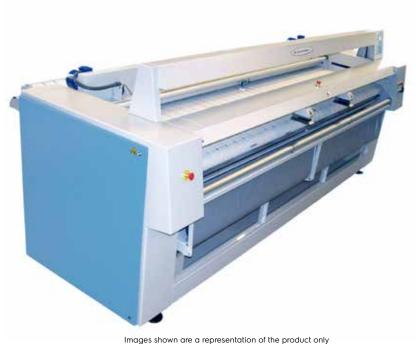

## **Industrial Ironers**

C-Flex IL feeder

## Features and benefits

- One station automatic feeder for productive feeding of large flatwork on one lane
- Forward clipping supported by suction box and vacuum table for best ergonomics and productivity
- Fixed horizontal stretching blade over the full width for optimum quality of feeding
- Stop and stretch conveyor further improving quality of leading edge
- Side stretching brushes ensuring best quality of lateral edges
- Retractable clipping system for manual feeding of small flatwork on vacuum table
- Foldable trays for ergonomic feeding of small flatwork
- Neon light curtain over full width for best working conditions
- Electrolux Master Touch Screen to control the complete ironing lane from the feeder
- Central lint collecting box for a clean and safe working place
- Available in 3000 mm or 3300 mm for a perfect match with your C-Flex